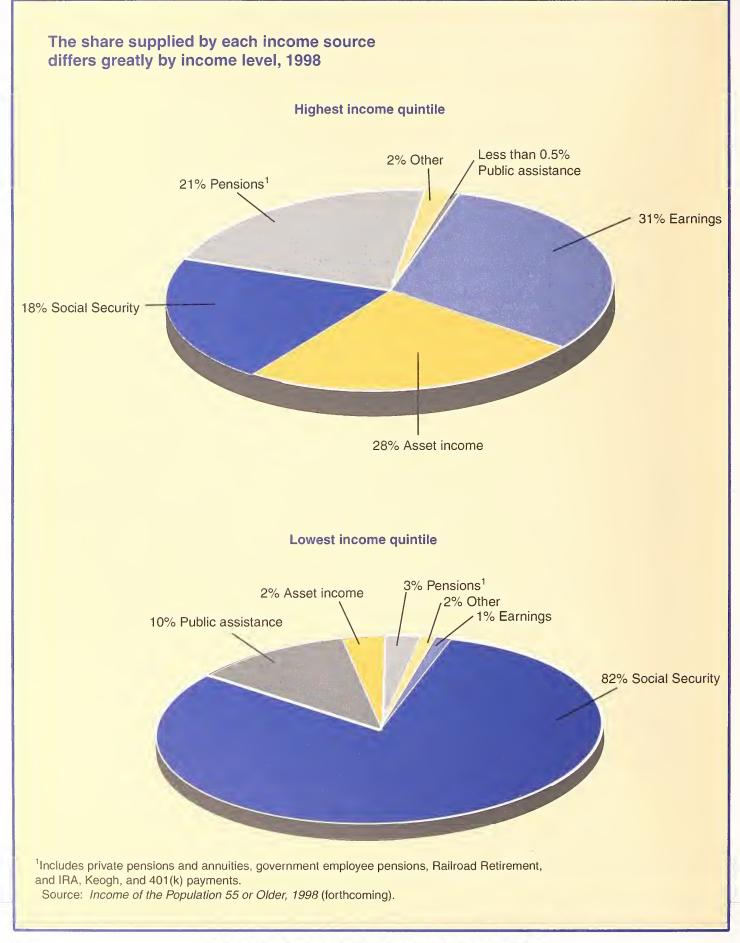

|                         |                      | Employment and Earnings                                                                                                                                                                                |
|-------------------------|----------------------|--------------------------------------------------------------------------------------------------------------------------------------------------------------------------------------------------------|
| 141                     | 3.B1<br>3.B2         | Discontinued Total earnings and wages and salaries in employment covered by selected                                                                                                                   |
| 142                     | 3.B3                 | social insurance programs, 1946–96 Federal minimum wage rates under the Fair Labor Standards Act and average hourly earnings and average weekly hours for production workers in manufacturing, 1938–98 |
|                         |                      | Interprogram Data                                                                                                                                                                                      |
|                         | 3.C1<br>3.C2         | Discontinued Discontinued                                                                                                                                                                              |
| 143                     | 3.C3                 | Selected social insurance programs: Source of funds from contributions and                                                                                                                             |
| 144                     | 3.C4                 | transfers, 1965–98 Social Security and selected public assistance programs: Average monthly                                                                                                            |
| 145                     | 3.C5                 | amount in current and 1997 dollars, 1950–98 OASDI and SSI: Population aged 65 or older receiving OASDI benefits, SSI                                                                                   |
| 146                     | 3.C6                 | payments, or both, 1940–98, ranked by state, December 1998  Number and percent of OASDI beneficiaries also receiving federally adminis-                                                                |
|                         | 3.C6.1               | tered SSI payments, by SSI category and type of OASDI benefit, December 1998  Number of persons aged 18–64 receiving OASDI benefits or federally adminis-                                              |
|                         |                      | tered SSI payments based on disability, by type of benefit, 1978-98                                                                                                                                    |
| 148                     | 3.C7                 | Number and percentage distribution of persons aged 15 or older with Social Security benefits or with Supplemental Security Income, by age, sex, race, March 1998, and median amount, 1997              |
| 149                     | 3.C8                 | Number of persons aged 15 or older with Social Security benefits or with Supplemental Security Income and percent of Hispanic origin, by age, sex,                                                     |
|                         | 3.C9                 | March 1998, and median amount, 1997 Discontinued                                                                                                                                                       |
|                         | 3.C10                | Discontinued                                                                                                                                                                                           |
|                         | 3.C11                | Discontinued                                                                                                                                                                                           |
|                         |                      | Employee Benefits                                                                                                                                                                                      |
|                         | 3.D1                 | Discontinued                                                                                                                                                                                           |
|                         |                      | Poverty                                                                                                                                                                                                |
| 150                     | 3.E1                 | Weighted average poverty thresholds for nonfarm families of specified size, 1959-98                                                                                                                    |
| 151                     | 3.E2                 | Number and percent of poor persons, by age, at end of 1959-97                                                                                                                                          |
| 152                     | 3.E3                 | Shares of money income from earnings and other sources for aged and nonaged families, 1997                                                                                                             |
| 153                     | 3.E4                 | Current living arrangements of persons aged 65 or older, March 1998                                                                                                                                    |
| 154                     | 3.E5<br>3.E6         | Discontinued Aged families receiving Social Security benefits, by share of income from                                                                                                                 |
|                         | 3.E7                 | benefits and race, 1997 Discontinued                                                                                                                                                                   |
| 155                     | 3.E8                 | Poverty guidelines for families of specified size, 1965–99                                                                                                                                             |
| Old-Age, Survivors, and | · · · ·              |                                                                                                                                                                                                        |
| Disability Insurance    |                      | Trust Funds                                                                                                                                                                                            |
| 159                     | 4.A1                 | Old-Age and Survivors Insurance, 1937–98                                                                                                                                                               |
| 160                     | 4.A2                 | Disability Insurance, 1957–98                                                                                                                                                                          |
| 161<br>162              | 4.A3<br>4.A4         | Combined OASI and DI, 1957–98  Total annual benefits paid, by type of benefit and trust fund,                                                                                                          |
| 102                     | -7./~\* <del>1</del> | and as percent of personal income, 1937-98                                                                                                                                                             |
| 163<br>164              | 4.A5<br>4.A6         | Total annual benefits paid from OASI Trust Fund, by type of benefit, 1937–98  Total annual benefits paid from DI Trust Fund, by type of benefit, 1957–98                                               |